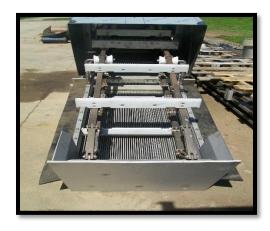

## 1. LOCK LINK BAR SCREEN

We have fabricated and shipped LOCK LINK BAR SCREEN at, Brazil WWTP, 6538 N. Murphy St., Brazil, IN 47834, USA, supplied through AMERICAN PUM REPAIR & SERVICE, INC having under mentioned technical information.

FairField Model :- Lock Link

Peak Design Flow of 2 Screens: 8 MGD

Clear openings: 1/4"

Lift: Approx. : 10'- 4"

Material of construction :- Type 304

Stainless Steel

Width: 2'- 8" ft.

Depth: 5'- 0" ft.

Drive: Electric

Bar Rack Angle Of Incline: 75 Degrees

FSCI SO# 80-31359