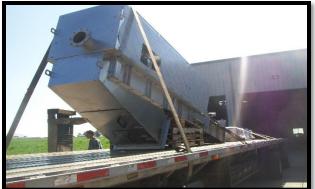

## 1. LOCK LINK BAR SCREEN

We have fabricated and shipped LOCK LINK BAR SCREEN at, Brazil WWTP, 6538 N. Murphy St., Brazil, IN 47834, USA, supplied through AMERICAN PUM REPAIR & SERVICE, INC having under mentioned technical information.

FairField Model :- Lock Link

Peak Design Flow of 2 Screens: 8 MGD

Clear openings: 1/4"

Lift: Approx. : 10'- 4"

Material of construction :- Type 304

Stainless Steel

Width: 2'- 8" ft.

Depth: 5'- 0" ft.

Drive: Electric

Bar Rack Angle Of Incline: 75 Degrees

FSCI SO# 80-31359