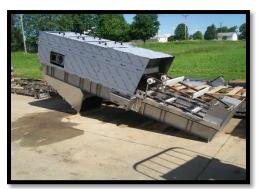

## 1. LOCK LINK BAR SCREEN

We have fabricated and shipped LOCK LINK BAR SCREEN at, Brazil WWTP, 6538 N. Murphy St., Brazil, IN 47834, USA, supplied through AMERICAN PUM REPAIR & SERVICE, INC having under mentioned technical information.

FairField Model :- Lock Link

Peak Design Flow of 2 Screens: 8 MGD

Clear openings: 1/4"

Lift: Approx. : 10'- 4"

Material of construction :- Type 304

Stainless Steel

Width: 2'- 8" ft.

Depth: 5'- 0" ft.

Drive: Electric

Bar Rack Angle Of Incline: 75 Degrees

FSCI SO# 80-31359