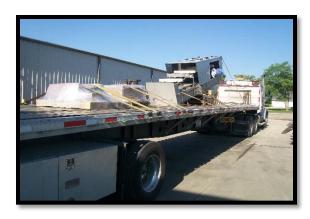

## 1. LOCK LINK BAR SCREEN

We have fabricated and shipped LOCK LINK BAR SCREEN at, Brazil WWTP, 6538 N. Murphy St., Brazil, IN 47834, USA, supplied through AMERICAN PUM REPAIR & SERVICE, INC having under mentioned technical information.

FairField Model :- Lock Link

Peak Design Flow of 2 Screens: 8 MGD

Clear openings: 1/4"

Lift: Approx. : 10'- 4"

Material of construction :- Type 304

Stainless Steel

Width: 2'- 8" ft.

Depth: 5'- 0" ft.

Drive: Electric

Bar Rack Angle Of Incline: 75 Degrees

FSCI SO# 80-31359